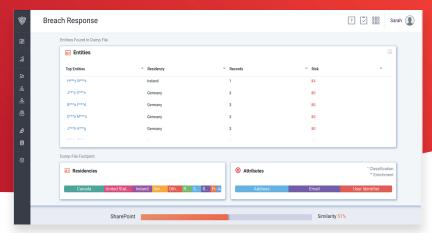

## Breach Data Investigation App

- Accurately determine which users and personal data sets have been impacted by a data breach
- ► Generate reports on which individuals and personal data attributes were exposed in the data breach for regulators and auditors
- ► Identify which individuals to notify based on data mapping and inventory to comply with breach notification timeline requirements policy
- ► Identify impacted user's residency to more easily tailor response to regulation-specific requirements
- ► Automatically compare breach data from pastebin to internal data inventories to determine likelihood of undetected breach